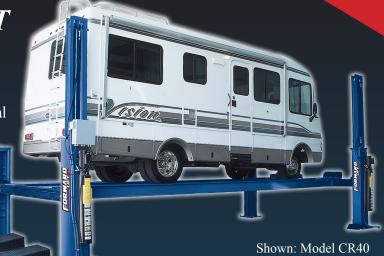

40000 HDL can be surface mounted or recessed

Shown: Model CR40 40,000 lbs. capacity

### Heavy-Duty 40K Four Post Drive-On Lift

The CR40 runway lift is the powerful and reliable lifting system for even the largest vehicles from RVs to commercial trucks. The fully adjustable runways accomodate a variety of wheelbase widths and with a 65" rise height, even a lift with this capacity provides a generous amount of headroom for technicians. Increase service capacity with optional rolling jacks and internal air line. Add drive-thru ramps to provide a quick and easy on-off operation.