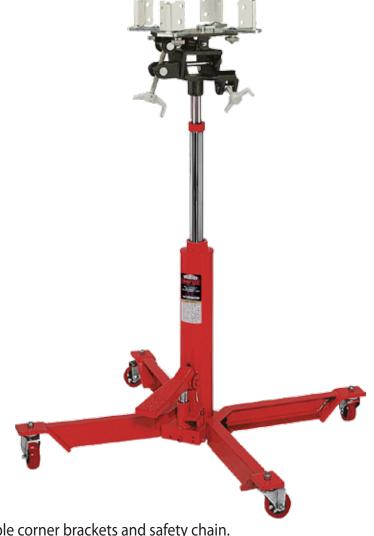

# 1/2 Ton Capacity Telescopic Under Hoist Single Pump Transmission Jack

### **FEATURES**

- Fully adjustable universal saddle with hand adjustable corner brackets and safety chain.
- Safety overload system prevents jack from being used beyond its rated capacity.
- Foot operated pump and lowering pedals allow use of both hands to position and align saddle with transmission.
- Two-stage flash chromed rams inhibit rust from entering hydraulic system.
- Wide base with four easy rolling 4" diameter swivel ball bearing caster wheels, provides stability and easy maneuvering in its lowered position.
- Polyurethane wheels provide protection for expensive tile and epoxy floors.

| MODEL<br>NUMBER |          | LIFT HEIGHT |      | BASE       | SHIPPING |
|-----------------|----------|-------------|------|------------|----------|
|                 | CAPACITY | Low         | High | DIMENSIONS | WEIGHT   |
| 72500E          | 1/2 Ton  | 35"         | 72"  | 34" x 37"  | 176 lbs. |