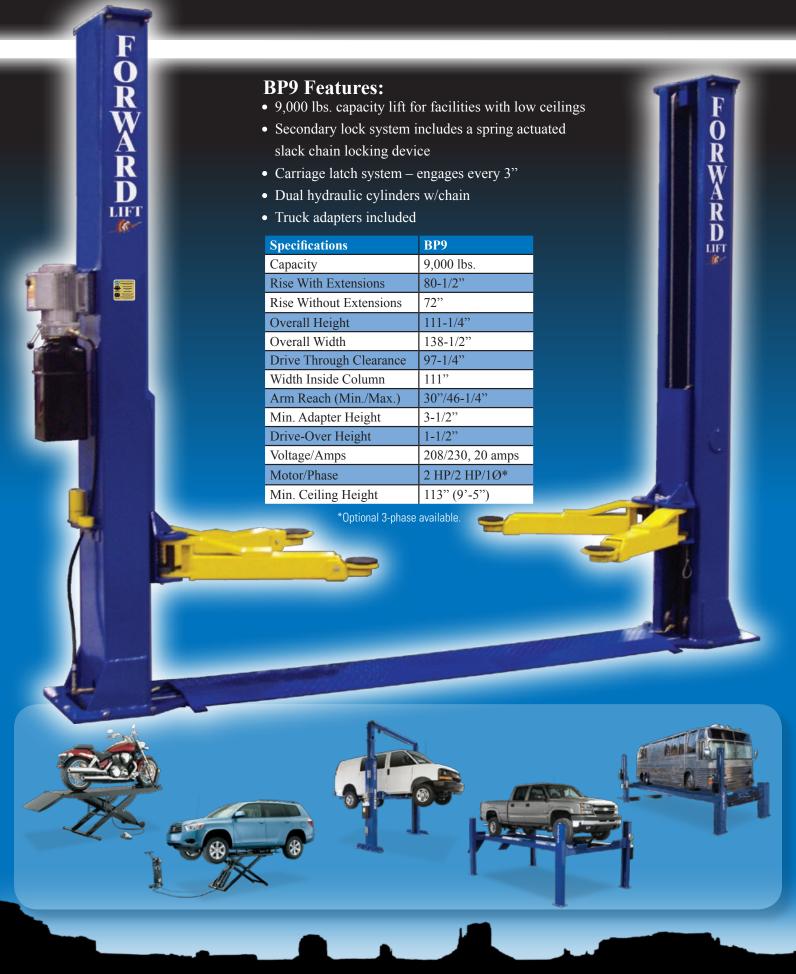

## TWO-POST - BP9

Engineered to perform... Built to last!



## **Engineering Excellence**

Forward's U.S. engineers have over 29 years of combined experience designing automotive lifts for service and repair shops. Forward's philosophy is to own our designs rather than use someone else's off the shelf product.

## **Product Integrity**

21st century design tools allow us to create, control and validate our designs to ensure maximum performance. Forward lifts are rigorously tested to meet quality and durability standards. All product families are proof load tested to 1½ times rated capacity and rigorously cycle tested.