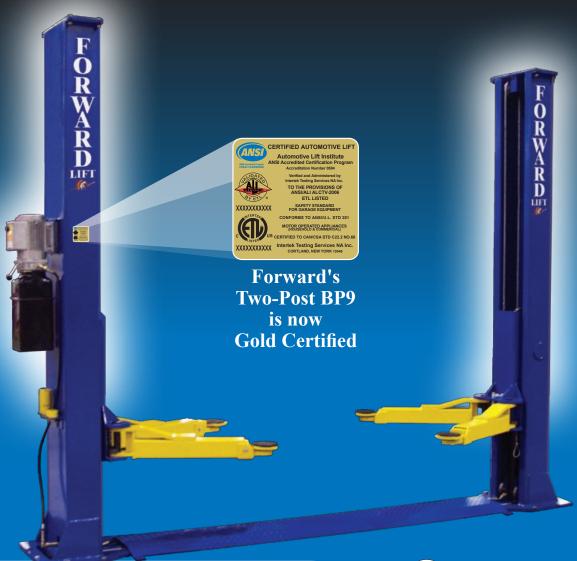

## **Product Integrity**

21st century design tools allow us to create, control and validate our designs to ensure maximum performance. Forward lifts are rigorously tested to meet quality and durability standards. All product families are proof load tested to 1½ times rated capacity and rigorously cycle tested.