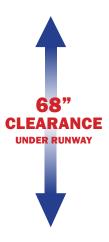

## 72" LIFTING HEIGHT

| Specifications                      | EFP8        |
|-------------------------------------|-------------|
| Capacity*                           | 8,000 lbs.  |
| Rise                                | 72"         |
| Overall length w/<br>approach ramps | 207-1/2"    |
| Overall length w/o approach ramps   | 175-1/2"    |
| Overall width w/o motor             | 103-1/2"    |
| Approach ramp Length                | 32"         |
| Runway width                        | 18-1/2"     |
| Runway length                       | 169-1/2"    |
| Runway height                       | 4-1/2"      |
| Height of columns                   | 81-1/2"     |
| Clearance between columns           | 94"         |
| Clearance between runways           | 38"         |
| Outside runway to outside runway    | 74"         |
| Clearance under runway              | 68"         |
| Motor specs                         | 110VAC, 1HP |