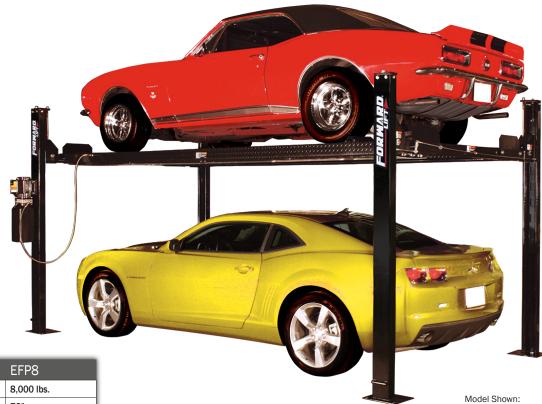

#### **Light Duty Four Post Lifts**

8,000 lbs. Capacity

# EXCLUSIVE ADJUSTABLE LOCK LADDER SYSTEM - DOUBLE YOUR PARKING SPACE INSTANTLY!

## 72" LIFTING HEIGHT

| Specifications                      | EFP8        |
|-------------------------------------|-------------|
| Capacity*                           | 8,000 lbs.  |
| Rise                                | 72"         |
| Overall length w/<br>approach ramps | 207-1/2"    |
| Overall length w/o approach ramps   | 175-1/2"    |
| Overall width w/o motor             | 103-1/2"    |
| Approach ramp Length                | 32"         |
| Runway width                        | 18-1/2"     |
| Runway length                       | 169-1/2"    |
| Runway height                       | 4-1/2"      |
| Height of columns                   | 81-1/2"     |
| Clearance between columns           | 94"         |
| Clearance between runways           | 38"         |
| Outside runway to outside runway    | 74"         |
| Clearance under runway              | 68"         |
| Motor specs                         | 110VAC, 1HP |