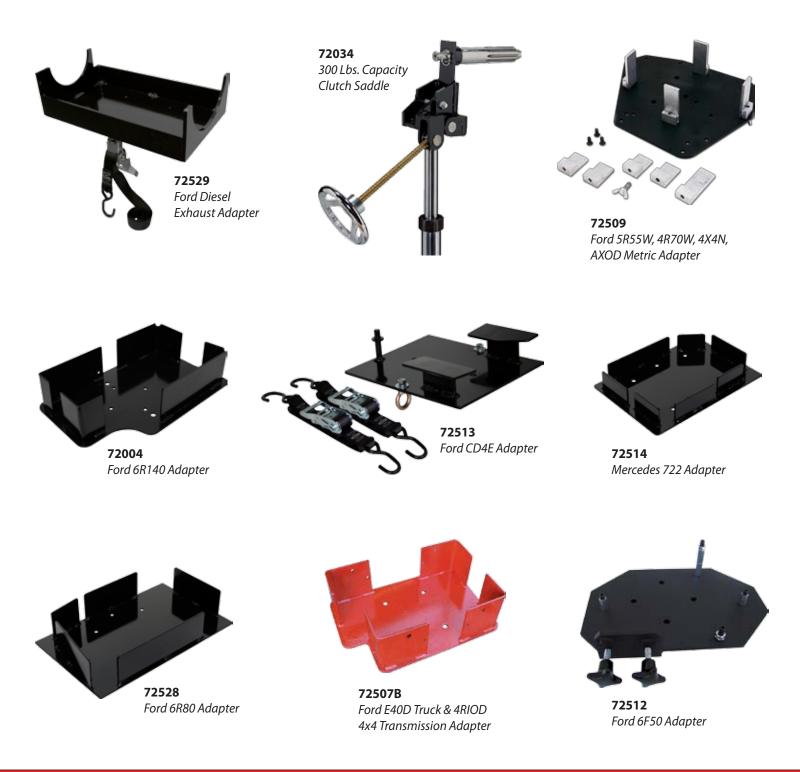

#### **OPTIONAL ADAPTERS & SADDLES**

Norco makes the widest variety of service and vehicle specific adapters available on the market today. These time-saving adapters make the removal and installation of tough-to-orient transmissions a snap!