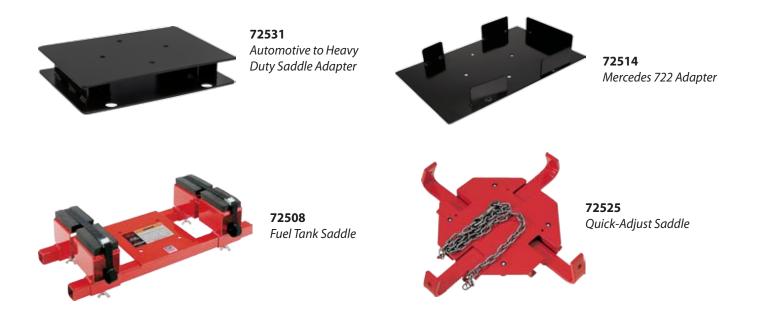

#### **OPTIONAL ADAPTERS & SADDLES**

Norco makes the widest variety of service and vehicle specific adapters available on the market today. These time-saving adapters make the removal and installation of tough-to-orient transmissions a snap!