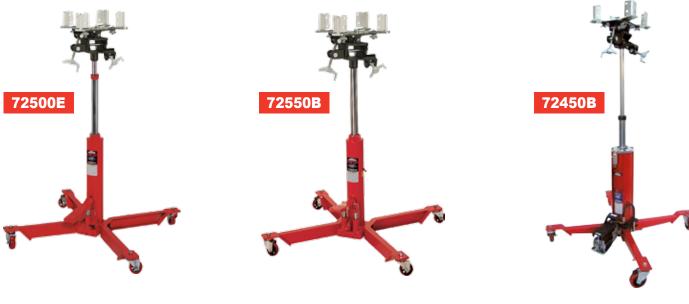

# WHEN SAFETY DEPENDS ON PERFORMANCE!

### The most popular under-hoist transmission jacks in America.

1/2 Ton Capacity Telescopic Under Hoist Single Pump Transmission Jack 1/2 Ton Capacity Telescopic Under Hoist Double Pump Transmission Jack 1/2 Ton Capacity Telescopic Under Hoist Air / Hydraulic Transmission Jack