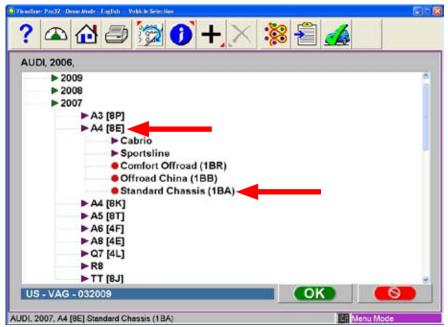

## **GENERAL OVERVIEW:**

In the recent months there have been questions about selecting the proper vehicle when aligning an Audi or Volkswagen. Vehicles manufactured under the VAG umbrella have a "Vehicle Data Sticker" affixed in both the spare tire area just under the carpet or it can be found in the service schedule usually found in the glove box. Using the information found in the alignment software and the vehicle data sticker the correct vehicle alignment specifications selection can determined.