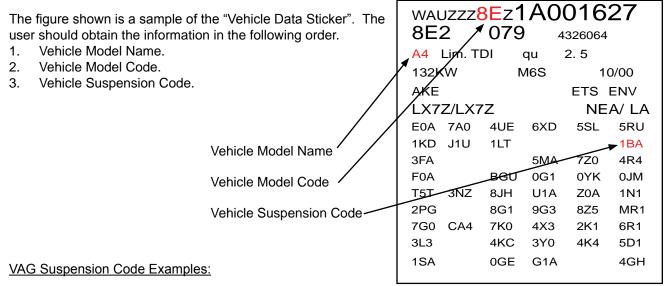

## **GENERAL OVERVIEW:**

In the recent months there have been questions about selecting the proper vehicle when aligning an Audi or Volkswagen. Vehicles manufactured under the VAG umbrella have a "Vehicle Data Sticker" affixed in both the spare tire area just under the carpet or it can be found in the service schedule usually found in the glove box. Using the information found in the alignment software and the vehicle data sticker the correct vehicle alignment specifications selection can determined.