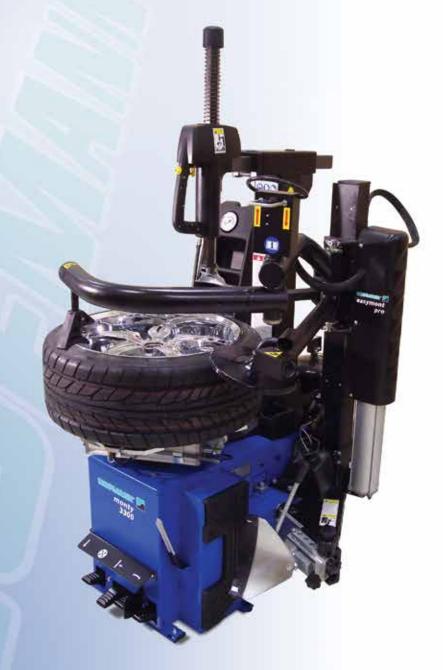

# monty<sup>™</sup> 3300/3300em

The Hofmann monty 3300 and 3300em high-performance tire changers are designed for high-volume tire shops, multi-bay repair shops and car dealerships. Technicians can effortlessly & safely change standard tires or the most difficult performance tires (low-profile and run-flat tires) on cars, SUV's and light trucks. The monty 3300 series feature a powerful, multi-position bead breaker that delivers 6,000 lbs. of power at the bead shovel, making easy jobs of both the stiffest and softest sidewalls.

#### **Accommodates Large Wheel & Tire Assemblies**

Allowing for a tire diameter of 40" and an outer-wheel clamping diameter of 24", the monty 3300/3300em can handle wheel and tire assemblies found on cars and light trucks.

#### **Dual Wheel Clamping Cylinders**

Dual pneumatic clamping cylinders control all four clamping jaws, eliminating damage to wheels due to slippage.

#### **Multi-Position Bead Breaker**

6,000 lbs. of power at the bead shovel and a range of up to 17" wide. The two-stage pneumatic cylinder provides precise power and can be toggled with the foot pedal as needed. Both the stiffest and the softest sidewalls are a snap. No damage to tires while loosening the beads!

#### **Powerful Tire Inflation System**

Powerful air blast operated by the foot pedal. Each moveable jaw is precisely set to the exact position under the wheel to seal the tire bead.

#### Upgradeable

EasyMont Pro\* features a three-piece design with a Top Roller, Pressing Foot, and Lifting Disc. Each piece provides a specialized function that assists a single operator in mounting/demounting low-profile and high-performance tires.